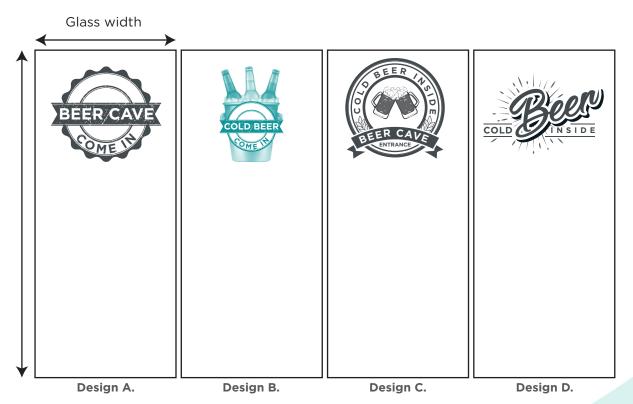

Standard Design A

# **Design A:**

- \* Creative & Contemporary.
- \* Beer Cave Message.
- \* Come-In Message.

### Good For:

\* Beer Cave Entrance Doors.

- \* Frosted Artwork Print.
- \* RGB LED Lighting.
- \* Remote Controller.

Standard Design B

# **Design B:**

- \* Creative & Modern.
- \* Cold Beer Message.
- \* Come-In Message.

### Good For:

\* Beer Cave Entrance Doors.

- \* Frosted Artwork Print.
- \* RGB LED Lighting.
- \* Remote Controller.

Standard Design C

## **Design C:**

- \* Modern & Elegant.
- \* Cold Beer Inside Message.
- \* Beer Cave Entrance Message.

### Good For:

\* Beer Cave Entrance Doors.

- \* Frosted Artwork Print.
- \* RGB LED Lighting.
- \* Remote Controller.

Standard Design D

## **Design D:**

- \* Eye catchy and Modern.
- \* Beer Cave Promo.
- \* Cold Beer Cave Inside Message.

### Good For:

\* Beer Cave Entrance Doors.

- \* Frosted Artwork Print.
- \* RGB LED Lighting.
- \* Remote Controller.