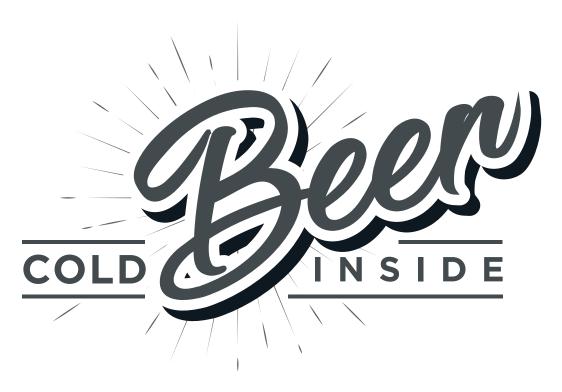

## **Design D:**

- \* Eye catchy and Modern.
- \* Beer Cave Promo.
- \* Cold Beer Cave Inside Message.

### Good For:

\* Beer Cave Entrance Doors.

- \* Frosted Artwork Print.
- \* RGB LED Lighting.
- \* Remote Controller.