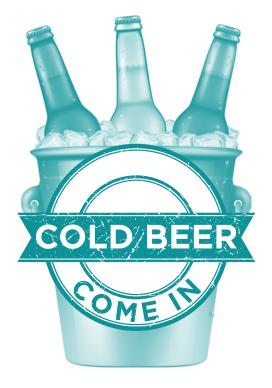

Standard Design A

# **Design A:**

- \* Creative & Contemporary.
- \* Beer Cave Message.
- \* Come-In Message.

### Good For:

\* Beer Cave Entrance Doors.

- \* Frosted Artwork Print.
- \* RGB LED Lighting.
- \* Remote Controller.

Standard Design B