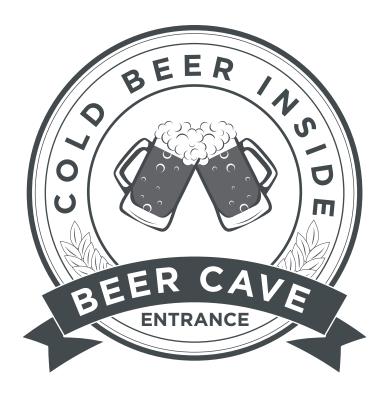

## **Design C:**

- \* Modern & Elegant.
- \* Cold Beer Inside Message.
- \* Beer Cave Entrance Message.

### Good For:

\* Beer Cave Entrance Doors.

- \* Frosted Artwork Print.
- \* RGB LED Lighting.
- \* Remote Controller.

Standard Design D