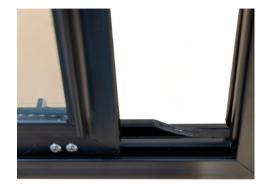

#### **Robust Door Stop**

Built using stainless steel components door stops allow you to stop your doors and reduce door closing shocks.

Door stops are standard.