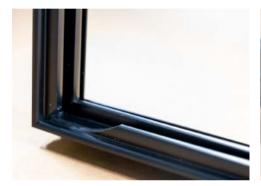

### **PVC Sliding Doors Features Gallery**

Slider Track Channel

**Slider Track Guide** 

Slider Track Channel

Frame Corner Key

**Slider Door Stop** 

#### **Robust Door Stop**

Built using stainless steel components door stops allow you to stop your doors and reduce door closing shocks.

Door stops are standard.