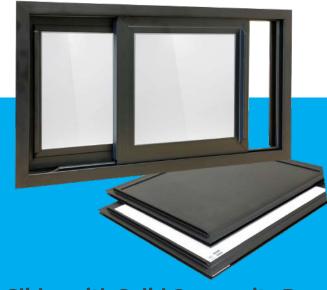

, bakery, deli, wine, custom applications and more.

Sliders are available with solid composite door and glass pack.



Slider with Glass Pack Door Clear / Low-E and Reflective (NON-Heated)

Sizes Available:

- 21" H x 46" W
- 24" H x 24" W
- 25" H x 49" W
- 27" H x 47" W
- 48" H x 48" W

Custom sizes are also available.



**Sliders Features Include:** 

- Stainless Steel & composite materials
- Cooler & non-cooler applications
- Non-heated single and 2-pane glass packs
- Available in Black and Gray

CIG's sliding doors are simple to install and operate smoothly providing an easy operation and maintenance to end users.

**PVC Slider Applications:** Deli, meat, floral, seafood and bakery case.

Aluminum Slider Applications: Heated food display cases such as Grab and Go and Fresh & Ready.



**Slider with Solid Composite Door** 

072023

### **PVC Sliding Doors Features Gallery**



Slider Track Channel



**Slider Track Guide** 



Slider Track Channel



Frame Corner Key



**Slider Door Stop** 





# **PVC Sliding Doors Benefits**

Commercial Insulating Glass offers sliding doors built from high quality aluminum and composite materials for cooler & non-cooler applications.



### **Heavy Duty Handles**

Heavy duty handles are a required component for any slider.

Commercial Insulating Glass sliders are built from high quality composite for maximum strength and longevity of our handles.

#### **Metal Corner Key**

Metal corner keys are a very important feature allowing a significant strength and rigidity to the frame even before installing the solid pvc panels or glass pa