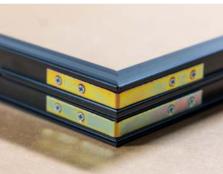

### **PVC Sliding Doors Features Gallery**

Slider Track Channel

**Slider Track Guide** 

Slider Track Channel

Frame Corner Key

**Slider Door Stop** 

#### **Metal Corner Key**

Metal corner keys are a very important feature allowing a significant strength and rigidity to the frame even before installing the solid pvc panels or glass packs.

Metal corner keys are a unique feature of Commercial Insulating Glass.