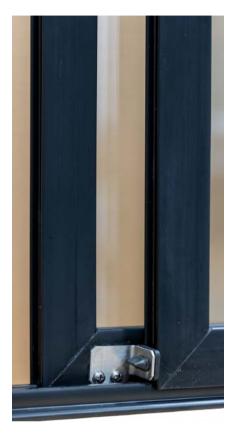

### **PVC Sliding Doors Features Gallery**

Slider Track Channel

**Slider Track Guide** 

Slider Track Channel

Frame Corner Key

**Slider Door Stop** 

#### **Robust Door Stop**

Built using stainless steel components door stops allow you to stop your doors and reduce door closing shocks.

Door stops are standard.